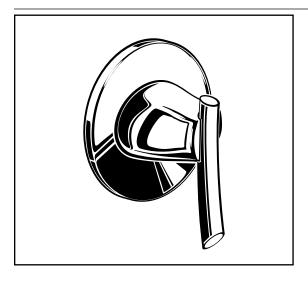

#### TRIM KITS:

☐ T010.430 Diverter Valve Trim Valve Trim ONLY. LESS Valve.

# **CODES AND STANDARDS**

These products meet or exceed the following codes and standards:

**ASME A112.18.1** 

| *     |          |                                  | Finish             | Options                   |
|-------|----------|----------------------------------|--------------------|---------------------------|
| KITS* | Product  |                                  | Polished<br>Chrome | PVD<br>Stainless<br>Steel |
| ≥     | Number   | Description                      | 002                | 075                       |
| TR    | T010.430 | Diverter Valve Trim. Less valve. |                    |                           |